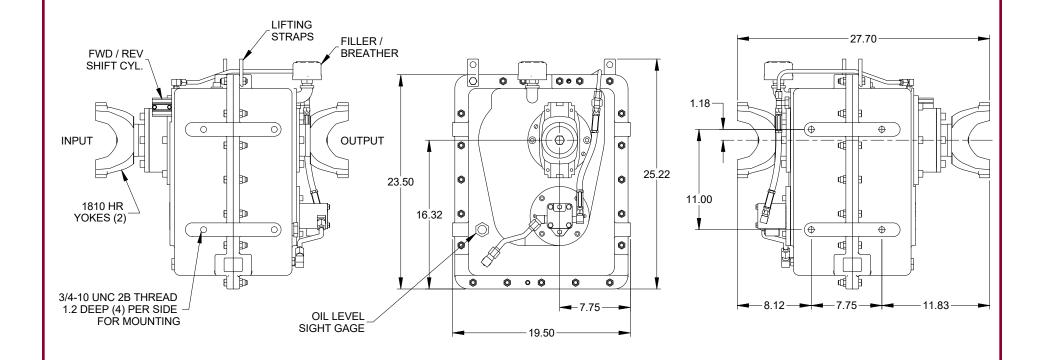

This drawing shows general arrangement and approximate space claim. Do not design, scale, or lay out using this drawing. Use only certified drawings provided by Cotta Engineering.

TS2083 DRW.