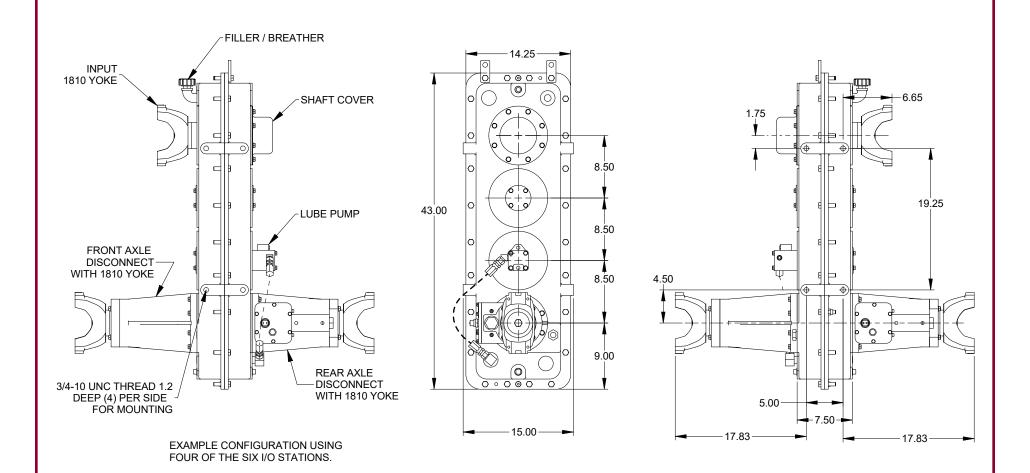

## **Product Description:**

Model TR2217 is a 4 shaft transfer case is designed for maximum application flexibility and provides up to six identical Input/output stations. Each station can be provided with 2.75 X 10 splined shaft for fitment to with yokes or flanges. A disconnect (declutch) can also be fitted to the I/O stations to provide power interruption. An optional line of disconnects feature SAE pump pad outputs. Depending upon option type and placement the TR2217 can be configured as a transfer case, drop box, PTO, or pump drive. Most options are available for field retrofit without having to return, remove, or disassemble the gearbox.

www.cotta.com • 608-368-5600 • sales@cotta.com

This drawing shows general arrangement and approximate space claim. Do not design, scale, or lay out using this drawing. Use only certified drawings provided by Cotta Engineering.