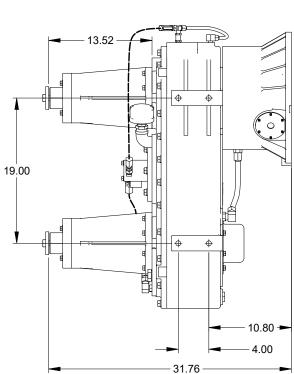

This drawing shows general arrangement and approximate space claim. Do not design, scale, or lay out using this drawing. Use only certified drawings provided by Cotta Engineering.

TR1397100 DRW.