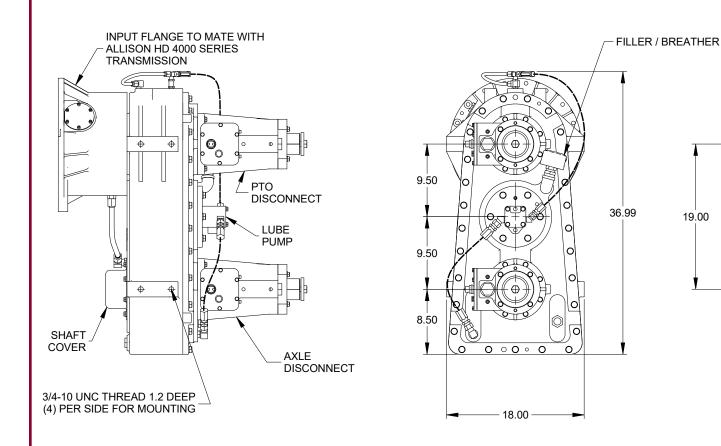

## **Product Description:**

Model TR1397100 is a three shaft transfer case designed to direct mount via flange to Allison HD4000 Series transmissions. Three output stations are available for fitment with various options such as drive-line yokes, companion flanges, drive shafts, PTO disconnects, axle disconnects, pump pads, clutches, and similar ancillary equipment.

This drawing shows general arrangement and approximate space claim. Do not design, scale, or lay out using this drawing. Use only certified drawings provided by Cotta Engineering.

TR1397100 DRW.