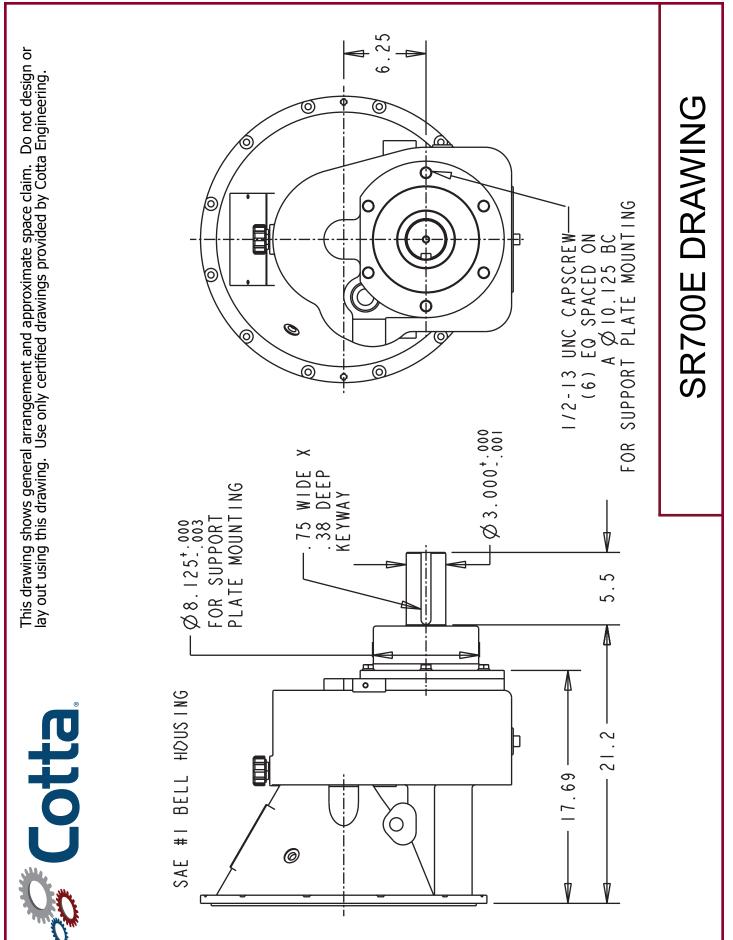

## MODEL 700E SPEED REDUCER

**Product Description** 

Model SR700E is a single-stage reduction gearbox designed for direct mounting to industrial engines via an SAE flange and driven in standard engine rotation (CW facing input shaft). This unit incorporates an idler shaft to provide output rotation same as input. Tabulated below are nominal power and speed capacity together with standard options. Contact Cotta to discuss other options or specialized requirements.

| OUTPUT ROTATION:       | Same as input.                                                         |
|------------------------|------------------------------------------------------------------------|
| MAX INPUT TORQUE:      | 650 lb-ft.                                                             |
| MAX INPUT SPEED:       | 2500 RPM or as otherwise limited by input clutch or coupling.          |
| RATIO RANGE:           | 1.43 to 1.95                                                           |
| OUTPUT SHAFT SIZE:     | 3"dia., 5.5" long, 3/8" X 3/4" keyway.                                 |
| OUTPUT SHAFT LOCATION: | 6 o'clock                                                              |
| SAE HOUSINGS:          | #1, no optional sizes.                                                 |
| *FLYWHEEL COUPLINGS:   | Various clutches, couplings, and drive plates through SAE 14".         |
| REAR SUPPORT:          | Required. Customer supplied item. Mounting holes provided per drawing. |
| LUBRICATION:           | Splash. Pump optional if required.                                     |
| COOLING:               | Oil/water shell-and-tube cooler furnished if required.                 |
| **SIDE LOAD CAPABLE:   | Yes. Contact Cotta for specs and limits.                               |
| ***APPROXIMATE WEIGHT: | 510 lbs.                                                               |