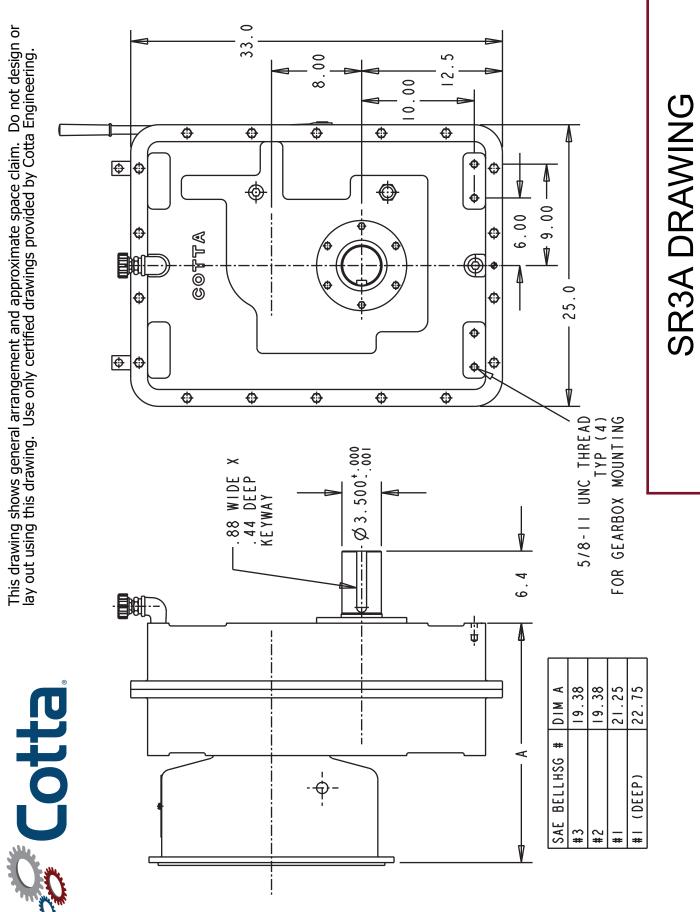

## MODEL SR3A SPEED REDUCER

| OUTPUT ROTATION:       | Opposite to input.                                                     |
|------------------------|------------------------------------------------------------------------|
| MAX INPUT TORQUE:      | 1400 lb-ft.                                                            |
| MAX INPUT SPEED:       | 3000 RPM or as otherwise limited by input clutch or coupling.          |
| RATIOS:                | 1.02 to 3.04. Others by special design.                                |
| OUTPUT SHAFT SIZE:     | 3.5" dia., 5" long, 7/8" X 7/16" keyway                                |
| OUTPUT SHAFT LOCATION: | 6 o'clock std, 12, 3, and 9 o'clock optional                           |
| SAE HOUSINGS:          | #0, #1, #2                                                             |
| *FLYWHEEL COUPLINGS:   | Various clutches, couplings, and drive plates through SAE 18 inch.     |
| REAR SUPPORT:          | Required. Customer supplied item. Mounting holes provided per drawing. |
| LUBRICATION:           | Integral Lube pump supplied                                            |
| COOLING:               | Oil/water shell-and-tube cooler supplied if required. Various options. |
| **SIDE LOAD CAPABLE:   | No. Contact Cotta for recommendations.                                 |
| ***APPROXIMATE WEIGHT: | 940 lbs.                                                               |