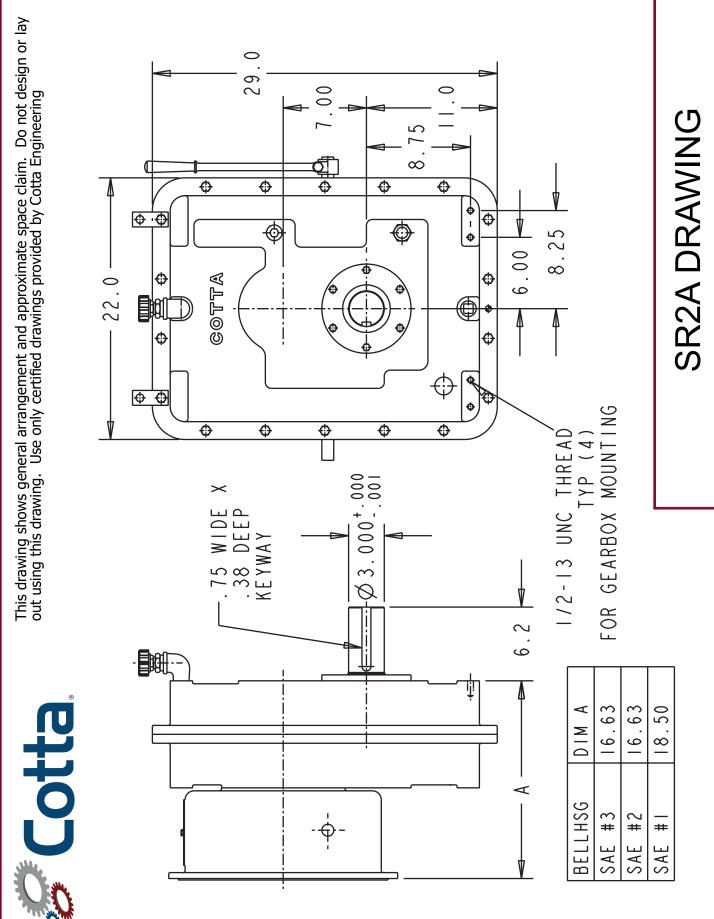

## MODEL SR2A SPEED REDUCER

**Product Description** 

Model SR2A is a single-stage reduction gearbox designed for direct mounting to industrial engines via an SAE flange and driven in standard engine rotation (CW facing input shaft). Tabulated below are nominal power and speed capacity together with standard options. Contact Cotta to discuss other options or specialized requirements.

| OUTPUT ROTATION:       | Opposite input                                                             |
|------------------------|----------------------------------------------------------------------------|
| MAX INPUT TORQUE:      | 800 lb-ft.                                                                 |
| MAX INPUT SPEED:       | 3000 rpm or as otherwise limited by input clutch or coupling               |
| RATIOS:                | 1:1 to 3:1 Others by special design                                        |
| OUTPUT SHAFT SIZE:     | 3" dia., 5.5"long, 3/8" X 3/4" keyway                                      |
| OUTPUT SHAFT LOCATION: | 6 o'clock std., 12, 3, and 9 o'clock optional                              |
| SAE HOUSINGS:          | #1, #2, #3                                                                 |
| *FLYWHEEL COUPLINGS:   | Various clutches, couplings, and drive plates through SAE 14 inch.         |
| REAR SUPPORT:          | Required, customer supplied item. Mounting holes provided per drawing.     |
| LUBRICATION:           | Integral Lube pump supplied                                                |
| COOLING:               | Oil/water shell-and-tube cooler furnished if required.<br>Various options. |
| **SIDE LOAD CAPABLE:   | No. Contact Cotta for recommendations.                                     |
| ***APPROXIMATE WEIGHT: | 775 lbs.                                                                   |