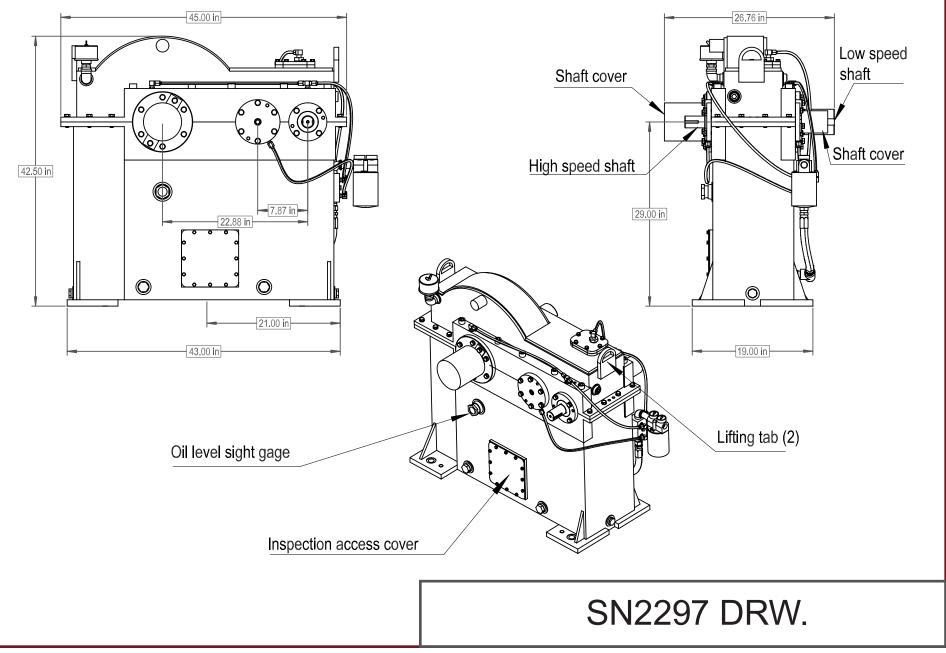

www.cotta.com • 608-368-5600 • sales@cotta.com

This drawing shows general arrangement and approximate space claim. Do not design, scale, or lay out using this drawing. Use only certified drawings provided by Cotta Engineering.