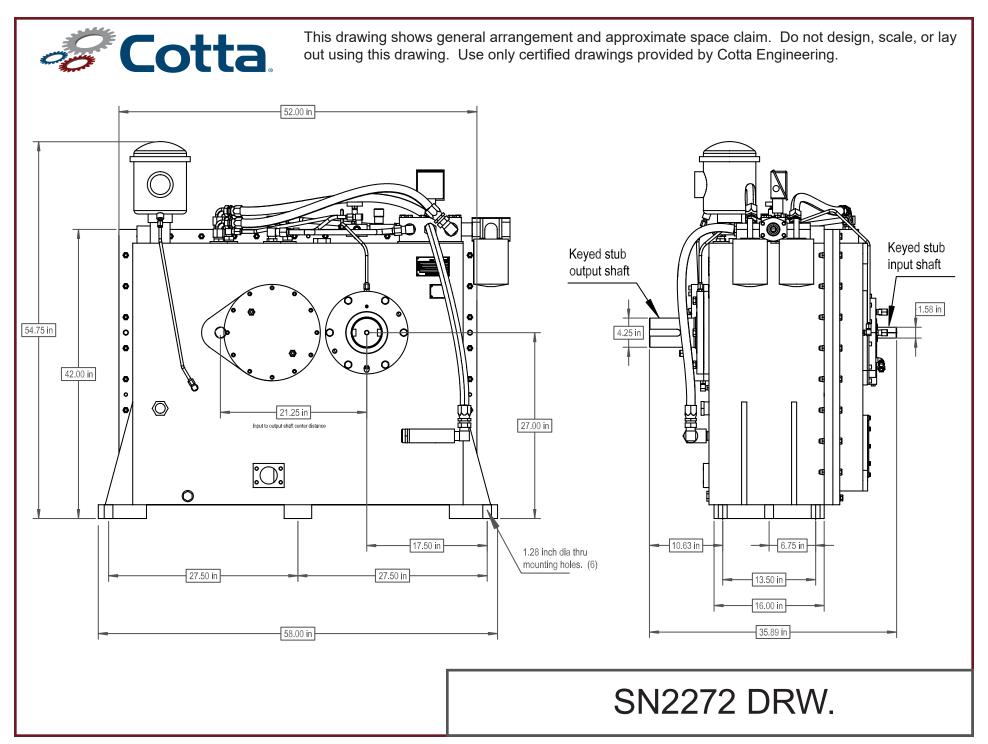

## MODEL SN2272 HIGH SPEED GEARBOX

## **Product Description:**

Model SN2272 is a foot mounted, two-stage reducing, single output, high-speed gearbox designed for test stand use as a speed reducer. This gearbox utilizes journal bearings on the high speed and intermediate shafts. Journal bearings require high oil delivery. A suitable custom lube system is furnished.

| POWER:                  | 4000 HP max.                                                                                        |
|-------------------------|-----------------------------------------------------------------------------------------------------|
|                         | 1050 lb-ft torque max at high speed shaft.                                                          |
| OUTPUT SPEED:           | 30,000 RPM max.                                                                                     |
| RATIOS:                 | 10.07 reduction. Contact Cotta for other available ratios.                                          |
| MAX ACCEL / DECEL RATE: | 2000 RPM / sec at high speed shaft. Contact Cotta for other rates.                                  |
| INPUT CONFIGURATION:    | Keyed stub shaft is standard. Contact Cotta for optional inputs.                                    |
| OUTPUT CONFIGURATION:   | Keyed stub shaft is typical. Contact Cotta for options.                                             |
| ROTATION:               | Input can be driven ccw or cw. Output rotates in the same direction as input.                       |
| LUBRICATION:            | Custom lube system furnished.                                                                       |
| OPTIONS:                | Accelerometers, speed pickup, and other application specific items can be accommodated or supplied. |
| APPROXIMATE WEIGHT:     | 4300 lbs.                                                                                           |
| STANDARD FINISH:        | 2-part polyurethane enamel.                                                                         |