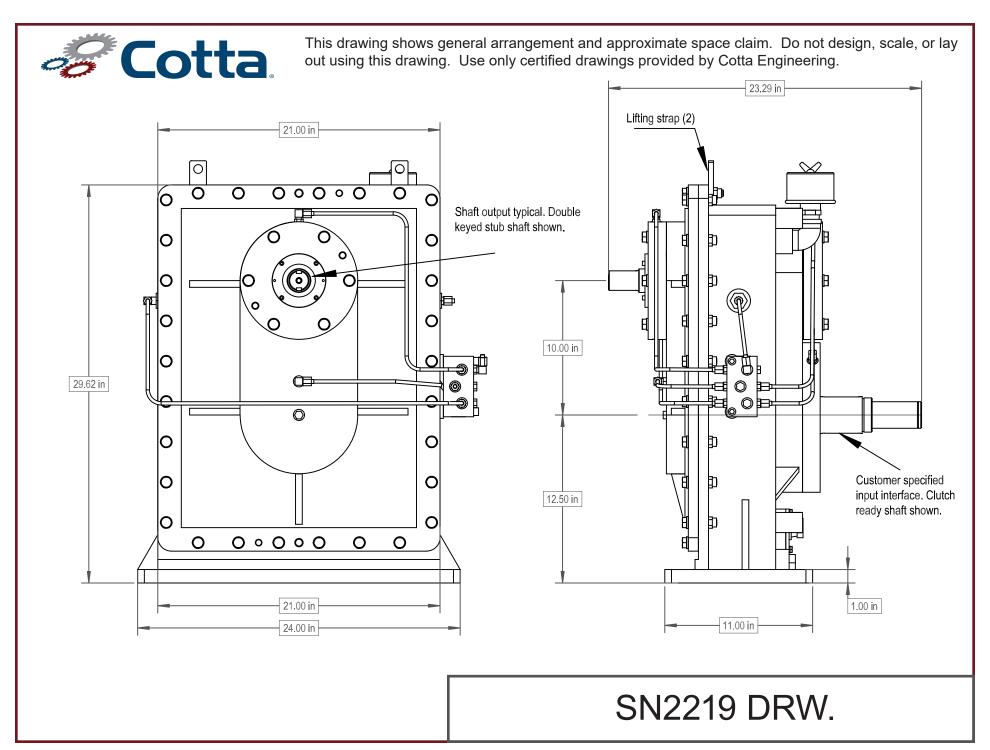

## MODEL SN2219 HIGH SPEED GEARBOX

## **Product Description:**

Model SN2219 is a single increasing stage, single output, foot mounted high-speed gearbox designed for test stand use

| POWER:                  | Up to 1450 HP.                                                                                      |
|-------------------------|-----------------------------------------------------------------------------------------------------|
| OUTPUT SPEED:           | Up to 20,500 RPM                                                                                    |
| RATIOS:                 | Up to 5.04 overspeed. Contact Cotta specific ratios within range                                    |
| MAX ACCEL / DECEL RATE: | 2000 rpm/sec at output. For higher rates contact Cotta.                                             |
| INPUT CONFIGURATION:    | Keyed stub shaft is standard. Contact Cotta for optional inputs.                                    |
| OUTPUT CONFIGURATION:   | Stub shaft is typical. Aerospace accessory mounting pads and various other shafts are available.    |
| ROTATION:               | Input can be driven ccw or cw. Outputs rotate opposite to input.                                    |
| LUBRICATION:            | Positive delivery. Pump, heat exchanger, and necessary temp and pressure controls are furnished.    |
| OPTIONS:                | Accelerometers, speed pickup, and other application specific items can be accommodated or supplied. |
| APPROXIMATE WEIGHT:     | 800 lbs.                                                                                            |
| STANDARD FINISH:        | 2-part polyurethane enamel                                                                          |