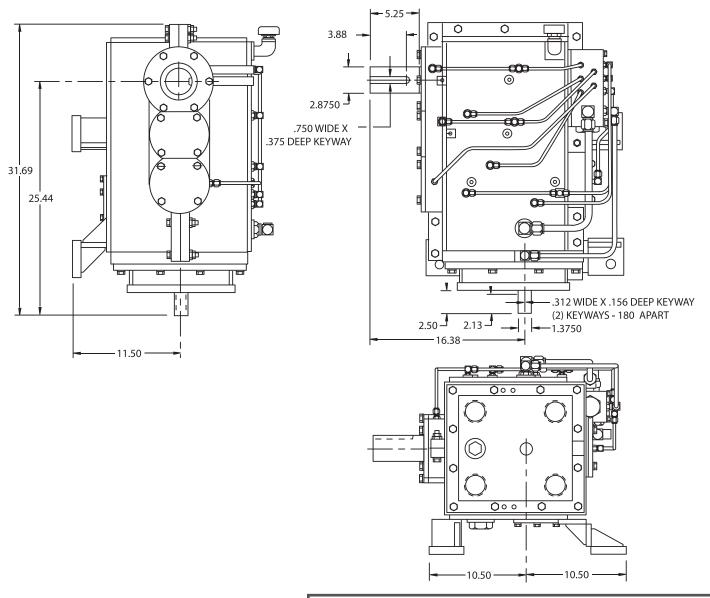

www.cotta.com • 608-368-5600 • sales@cotta.com

This drawing shows general arrangement and approximate space claim. Do not design, scale, or lay out using this drawing. Use only certified drawings provided by Cotta Engineering.

SN2068 DRW.