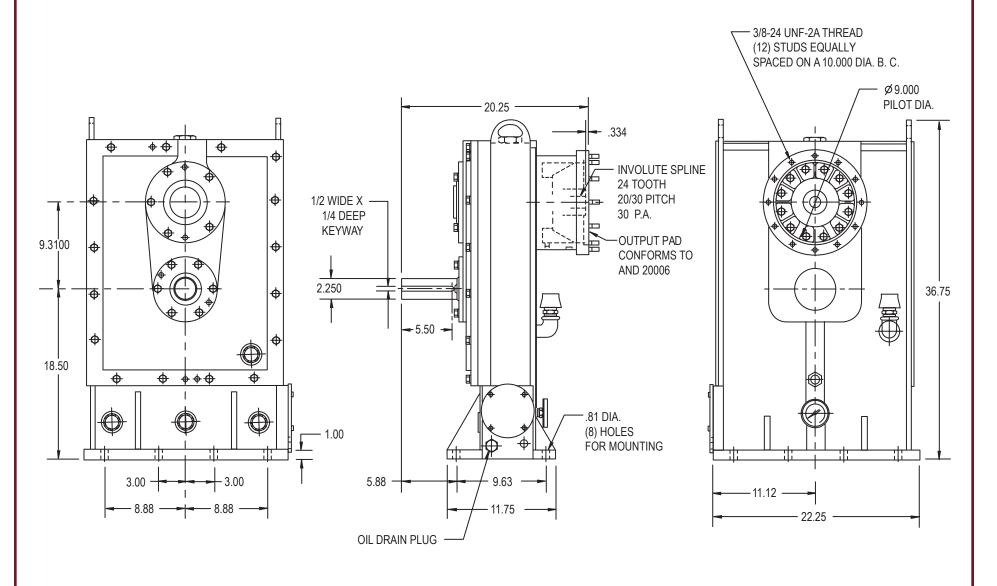

## **Product Description:**

Model SN2055 is a foot mounted, single increasing stage, single output high speed gearbox designed for test stand use.

| POWER:                  | 600 HP nominal                                                                                        |
|-------------------------|-------------------------------------------------------------------------------------------------------|
| OUTPUT SPEED:           | 30,000 RPM max                                                                                        |
| RATIOS:                 | 1.29, 2.94, 3.18, 4.26, 6.10 Contact Cotta for other available ratios                                 |
| MAX ACCEL / DECEL RATE: | 2000 rpm / sec at output                                                                              |
| INPUT CONFIGURATION:    | Keyed stub shaft is standard. Contact Cotta for optional inputs.                                      |
| OUTPUT CONFIGURATION:   | Aerospace accessory mounting pad AND20007 typical. Various other pads and shafting options available. |
| ROTATION:               | Input can be driven ccw or cw. Output rotates in the same direction as input.                         |
| LUBRICATION:            | Positive delivery. Pump, heat exchanger, and necessary temp and pressure controls are furnished.      |
| OPTIONS:                | Accelerometers, speed pickup, and other application specific items can be accommodated or supplied.   |
| APPROXIMATE WEIGHT:     | 825 lbs.                                                                                              |
| STANDARD FINISH:        | 2-part polyurethane enamel                                                                            |

www.cotta.com • 608-368-5600 • sales@cotta.com

This drawing shows general arrangement and approximate space claim. Do not design, scale, or lay out using this drawing. Use only certified drawings provided by Cotta Engineering.