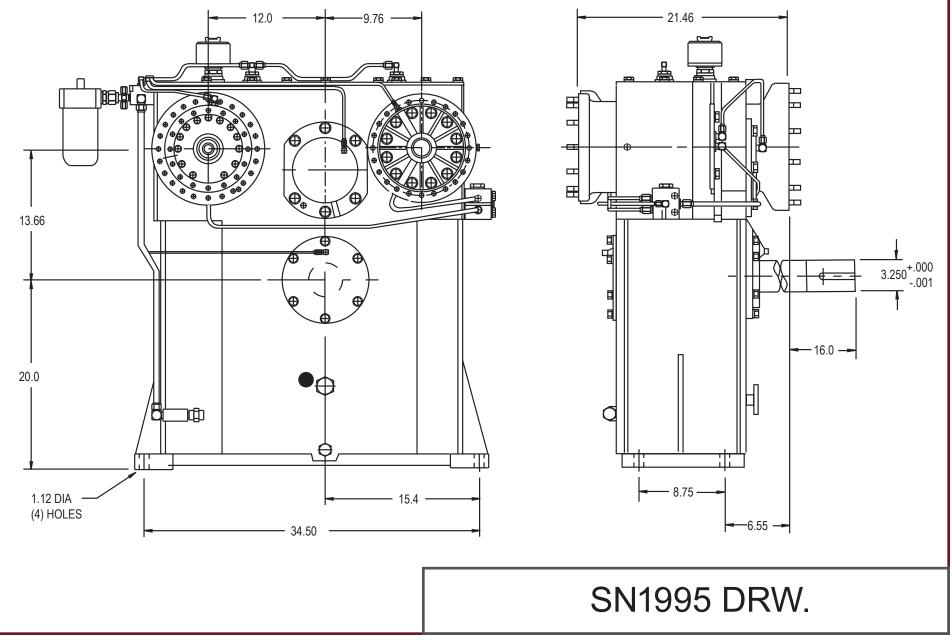

www.cotta.com • 608-368-5600 • sales@cotta.com

This drawing shows general arrangement and approximate space claim. Do not design, scale, or lay out using this drawing. Use only certified drawings provided by Cotta Engineering.