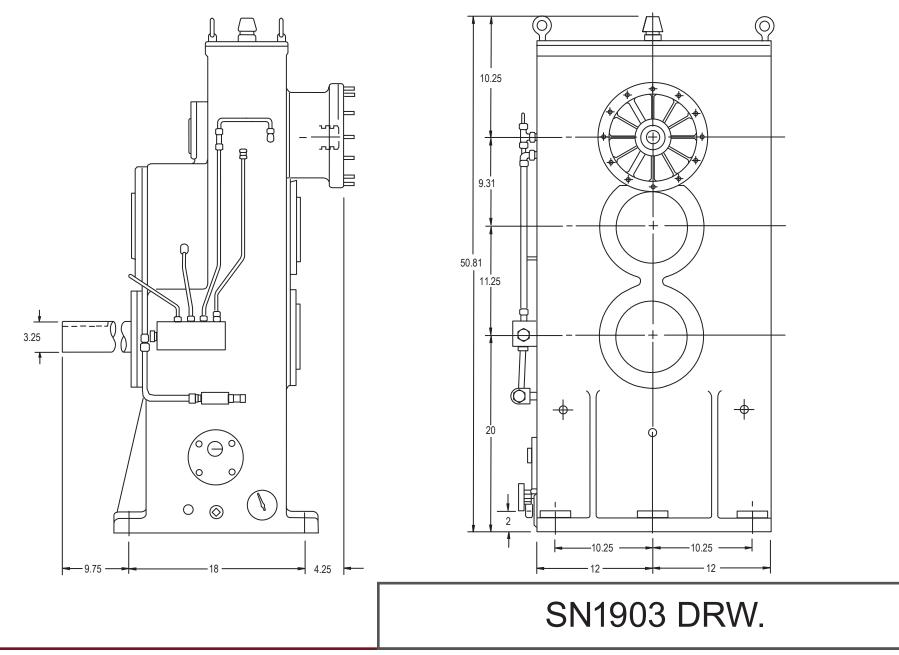

## **Product Description:**

Model SN1903 is a foot mounted, two stage increasing, single output, high speed gearbox designed for test stand use. The gearbox output is vertically offset at 12:00 o'clock to the input.

www.cotta.com • 608-368-5600 • sales@cotta.com

This drawing shows general arrangement and approximate space claim. Do not design, scale, or lay out using this drawing. Use only certified drawings provided by Cotta Engineering.