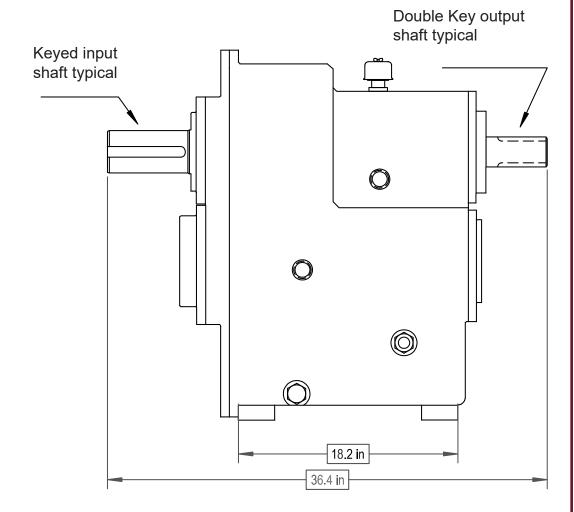

## **Product Description:**

Model SN1804 is a foot mounted, two stage increasing, high-speed gear box designed for test stand use or turbine reduction. There is a stub input shaft and a flanged output shaft that are in-line (concentric).

www.cotta.com • 608-368-5600 • sales@cotta.com

This drawing shows general arrangement and approximate space claim. Do not design, scale, or lay out using this drawing. Use only certified drawings provided by Cotta Engineering.

SN1804 DRW.