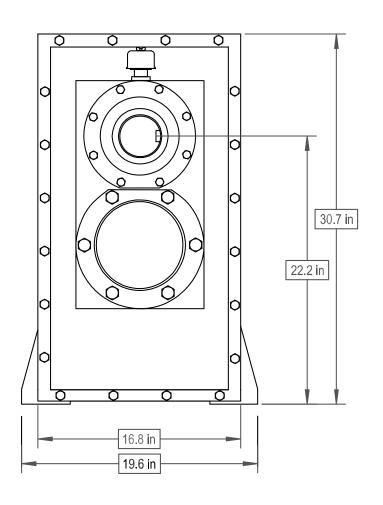

www.cotta.com • 608-368-5600 • sales@cotta.com

This drawing shows general arrangement and approximate space claim. Do not design, scale, or lay out using this drawing. Use only certified drawings provided by Cotta Engineering.

SN1804 DRW.