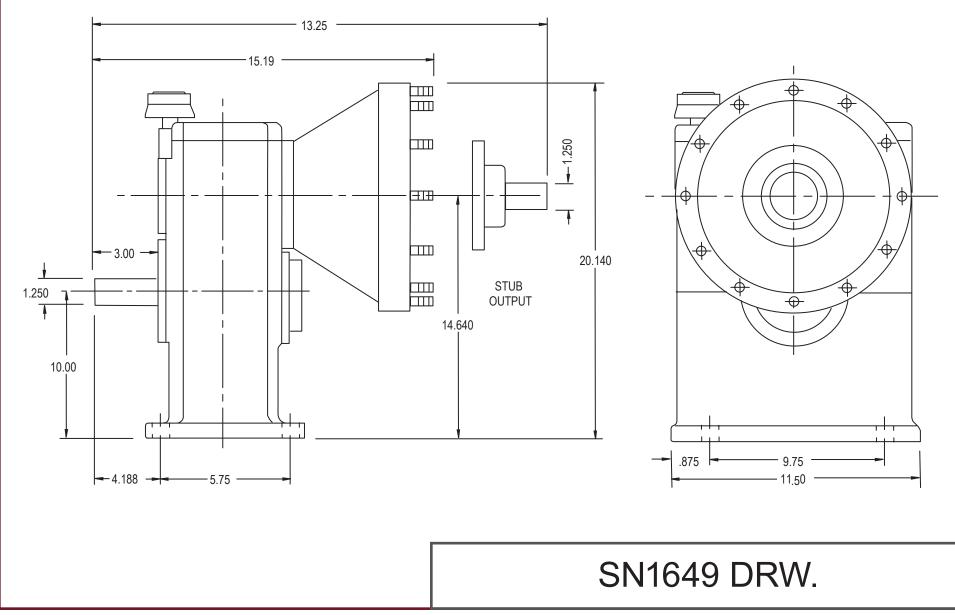

## **Product Description:**

Model SN1649 is a foot mounted, single increasing stage, high-speed gearbox designed for test stand use. The gearbox is compact making it suitable for enclosure into unitized test stands. This model has a stub input shaft and typically has an aerospace accessory drive pad output. The gearbox can be modified for operation up to 50,000 rpm output speed.

www.cotta.com • 608-368-5600 • sales@cotta.com

This drawing shows general arrangement and approximate space claim. Do not design, scale, or lay out using this drawing. Use only certified drawings provided by Cotta Engineering.