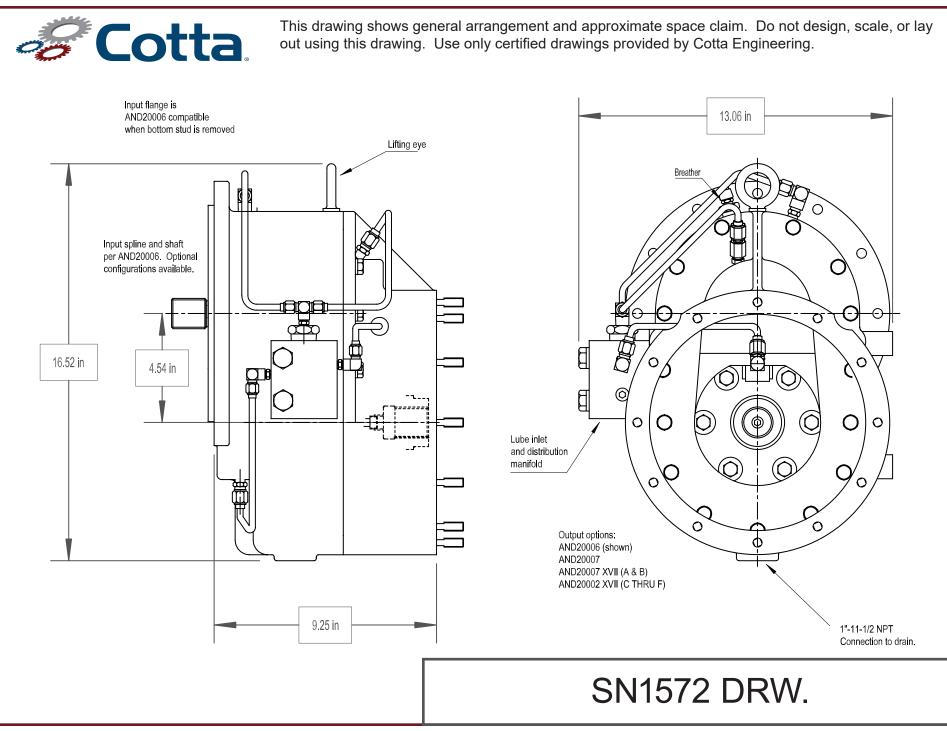

## **Product Description:**

Model SN1572 Flex Drive is a single stage add-on speed multiplier that mounts directly to an existing gearbox via aerospace accessory drive pad and provides an aerospace accessory drive pad output. The gearbox requires pressure lube, seal scavenge, and a gravity drain line. In some applications the host gearbox can support these lube requirements but if not see T-17 Lube System specification for an example of an acceptable independent supply.

| POWER:                  | 400 HP nominal                                                                                                      |
|-------------------------|---------------------------------------------------------------------------------------------------------------------|
| OUTPUT SPEED:           | 30,000 output                                                                                                       |
| RATIOS:                 | 1.267 to 2.0 overspeed                                                                                              |
| MAX ACCEL / DECEL RATE: | 2000 rpm/sec at output                                                                                              |
| INPUT CONFIGURATION:    | Will fit AND20006 XVI (A thru D)                                                                                    |
| OUTPUT CONFIGURATION:   | AND20006, AND20002, AND20007 (Except<br>for O ring counter bore in spline shaft on<br>AND20007)                     |
| ROTATION:               | Input can be driven ccw or cw. Output rotation is opposite to input.                                                |
| LUBRICATION:            | Gearbox requires external lube support<br>provided either by host gearbox or separate<br>lube cart similar to T-17. |
| OPTIONS:                | Accelerometers, speed pickup, and other application specific items can be accommodated or supplied.                 |
| APPROXIMATE WEIGHT:     | 150 lbs. approximate.                                                                                               |
| STANDARD FINISH:        | 2-part polyurethane enamel                                                                                          |