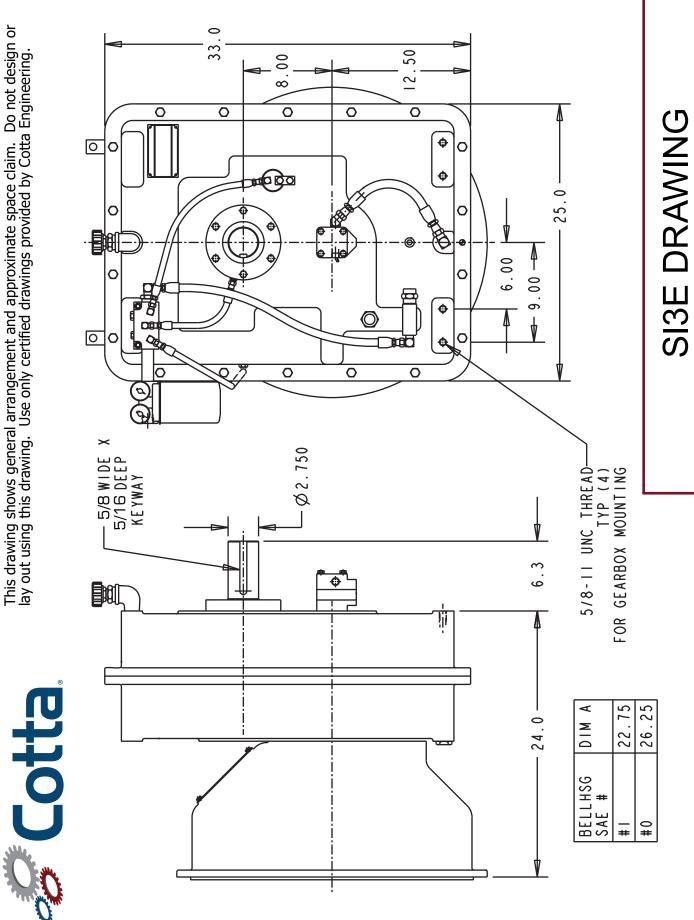

## MODEL SI3E SPEED INCREASER

## **Product Description**

Model SI3E is a single-stage increasing gearbox designed for direct mounting to industrial engines via an SAE flange and driven in standard engine rotation (CW facing input shaft). This unit incorporates an idler shaft to provide output rotation same as input. Tabulated below are nominal power and speed capacity together with standard options. Contact Cotta to discuss other options or specialized requirements.

| OUTPUT ROTATION:       | Same as input.                                                          |
|------------------------|-------------------------------------------------------------------------|
| MAX INPUT TORQUE:      | 1900 lb-ft.                                                             |
| MAX INPUT SPEED:       | 3000 RPM or as otherwise limited by input clutch or coupling.           |
| MAX OUTPUT SPEED:      | 5500 RPM                                                                |
| RATIO RANGE:           | 1.2 to 2.52                                                             |
| OUTPUT SHAFT SIZE:     | 2.750" diameter with 5/8" X 5/16" keyway.                               |
| OUTPUT SHAFT LOCATION: | 12 o'clock std. 3, 6, and 9 o'clock optional.                           |
| SAE FLANGE OPTIONS:    | #0, #1                                                                  |
| *FLYWHEEL COUPLINGS:   | Various clutches, couplings, and drive plates through SAE 18".          |
| REAR SUPPORT:          | Required. Customer supplied item. Mounting holes provided per drawing.  |
| LUBRICATION:           | Integral Lube pump supplied                                             |
| COOLING:               | Oil/water shell-and-tube cooler furnished if required. Various options. |
| **SIDE LOAD CAPABLE:   | No. Contact Cotta for recommendations.                                  |
| ***APPROXIMATE WEIGHT: | 1150 lbs.                                                               |