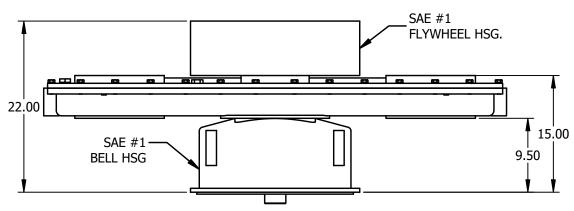

This drawing shows general arrangement and approximate space claim. Do not scale, design, or lay out using this drawing. Use only certified drawings provided by Cotta Engineering.

PD450 DRW.