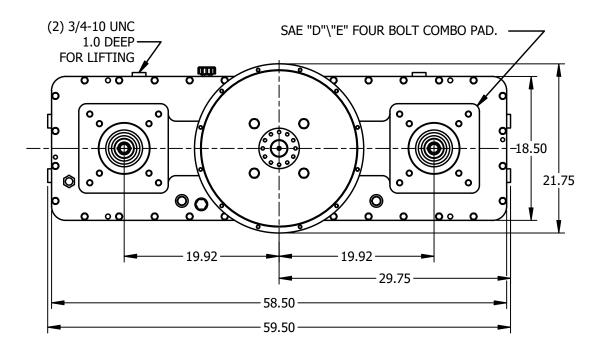

This drawing shows general arrangement and approximate space claim. Do not scale, design, or lay out using this drawing. Use only certified drawings provided by Cotta Engineering.

PD450 DRW.