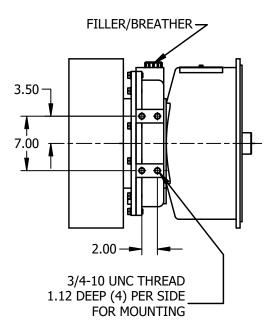

This drawing shows general arrangement and approximate space claim. Do not scale, design, or lay out using this drawing. Use only certified drawings provided by Cotta Engineering.

PD450 DRW.