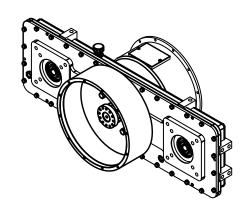

## **Product Description**

Model PD450 is a special purpose pump drive designed to direct mount to an engine via SAE #1 flange and also host an SAE#1 output flange in a flange-to-flange configuration. The gearbox provides 2 output stations on the horizontal centerline of the SAE flange. Idler gears are incorporated to provide sufficient spread between pump centers to accommodate both the pumps and the SAE input and output flanges. A special version of this pump drive can host 4 pumps by locating pump pads on both sides of the case.