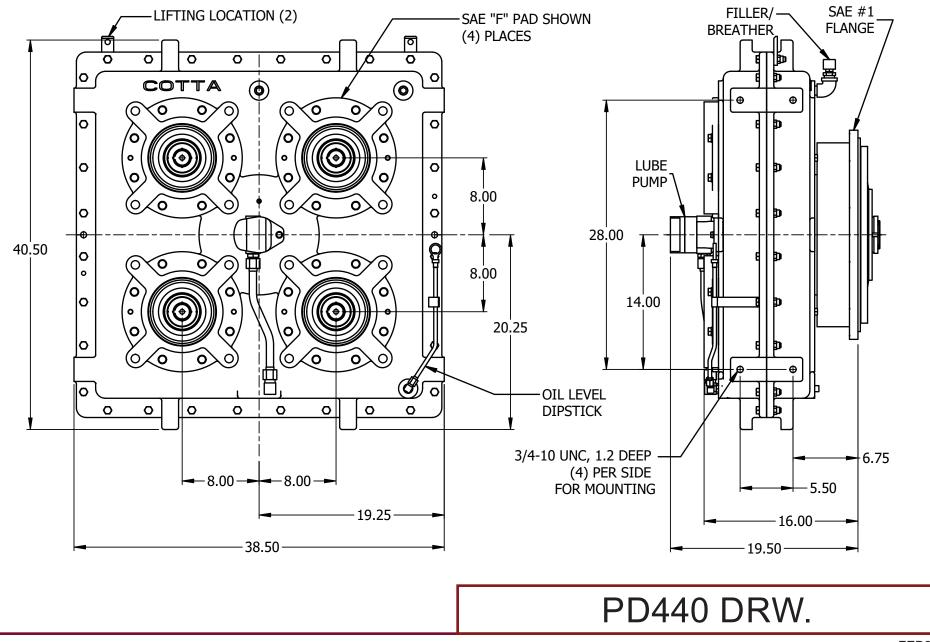

www.cotta.com • 608-368-5600 • sales@cotta.com

Heavy Duty Pump Drive Catalog Page 12

This drawing shows general arrangement and approximate space claim. Do not scale, design, or lay out using this drawing. Use only certified drawings provided by Cotta Engineering.