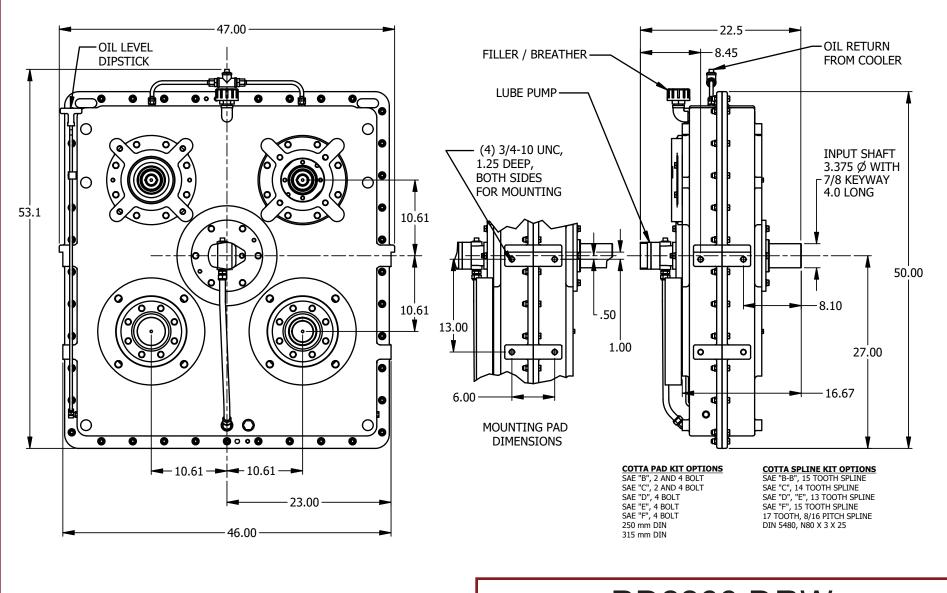

## MODEL PD2266 PUMP DRIVE GEARBOX

## **Product Description**

Model PD2266 is a heavy duty 4-station pump drive offered in either direct engine mount via SAE flange, or independent mount. This unit has four output stations for fitment with SAE pump pads sizes "B" to "F" and various ISO and custom pads. Pad size and location are customer specified.

TAB

This drawing shows general arrangement and approximate space claim. Do not scale, design, or lay out using this drawing. Use only certified drawings provided by Cotta Engineering.