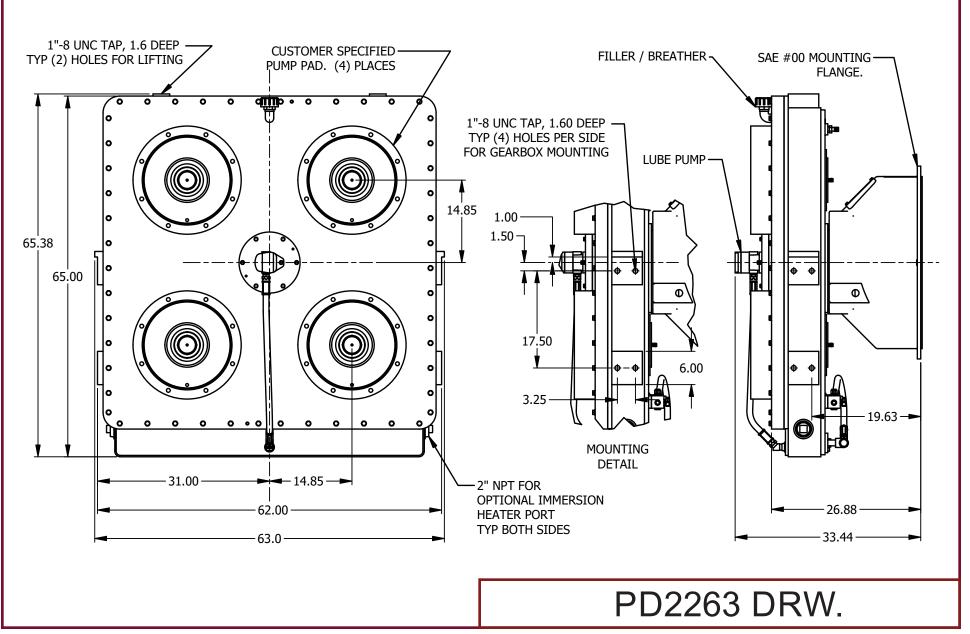

## MODEL PD2263 PUMP DRIVE GEARBOX

## **Product Description**

Model PD2263 is a heavy duty 4-station pump drive offered in either direct engine mount via SAE flange, or independent mount. This unit has four output stations for fitment with SAE pump pads sizes "B" to "F" and various ISO and custom pads. Pad size and location are customer specified.

This drawing shows general arrangement and approximate space claim. Do not scale, design, or lay out using this drawing. Use only certified drawings provided by Cotta Engineering.