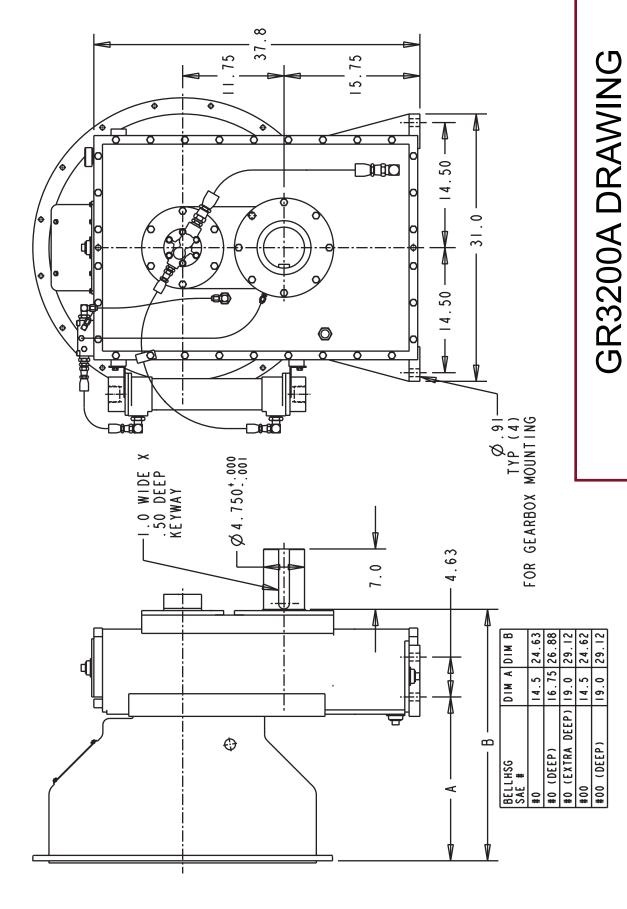

## MODEL GR3200A SPEED REDUCER

**Product Description** 

Model GR3200A is a single-stage reduction gearbox designed for direct mounting to industrial engines via an SAE flange and driven in standard engine rotation (CW facing input shaft). Tabulated below are nominal power and speed capacity together with standard options. Contact Cotta to discuss other options or specialized requirements.

| OUTPUT ROTATION:       | Opposite to input.                                                         |
|------------------------|----------------------------------------------------------------------------|
| MAX INPUT TORQUE:      | 5500 lb-ft.                                                                |
| MAX INPUT SPEED:       | 2200 RPM or as otherwise limited by input clutch or coupling.              |
| RATIO RANGE:           | 1.19 to 2.89                                                               |
| OUTPUT SHAFT SIZE:     | 4.750" dia., 7" long1.25" X .4375" keyway.                                 |
| OUTPUT SHAFT LOCATION: | 6 o'clock std, 12, 3, and 9 o'clock optional                               |
| SAE HOUSINGS:          | #00, #0                                                                    |
| *FLYWHEEL COUPLINGS:   | Various clutches, couplings, and drive plates through SAE 24"              |
| REAR SUPPORT:          | Integral foot mounts provided.                                             |
| LUBRICATION:           | Integral Lube pump supplied                                                |
| COOLING:               | Oil/water shell-and-tube cooler furnished if required.<br>Various options. |
| **SIDE LOAD CAPABLE:   | No. Contact Cotta for recommendations.                                     |
| ***APPROXIMATE WEIGHT: | 1800 lbs.                                                                  |

\* Flywheel coupling selection requires Cotta technical review and approval.

- \*\* Some speed reducers output shafts are suitable for chain or belt side pull drives while others are not. Provide complete application details to Cotta for recommendations and approval.
- \*\*\* Weight listed is an average. Actual weight can vary substantially with options such as SAE housing size and flywheel coupling choices.