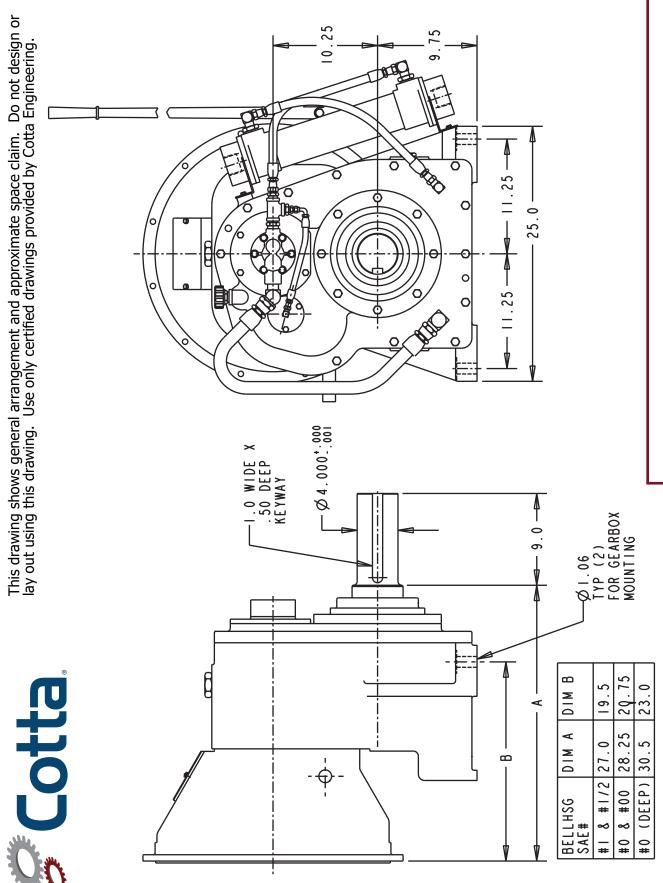

| OUTPUT ROTATION:       | Same as input.                                                          |
|------------------------|-------------------------------------------------------------------------|
| MAX INPUT TORQUE:      | 1650 lb-ft.                                                             |
| MAX INPUT SPEED:       | 2200 RPM or as otherwise limited by input clutch or coupling.           |
| RATIO RANGE:           | 1.50 to 3.0                                                             |
| OUTPUT SHAFT SIZE:     | 4.000" dia., 9" long, 1" X 1/2" keyway.                                 |
| OUTPUT SHAFT LOCATION: | 6 o'clock std, 12, 3, and 9 o'clock optional                            |
| SAE HOUSINGS:          | #00, #0, #1/2, #1                                                       |
| *FLYWHEEL COUPLINGS:   | Various clutches, couplings, and drive plates through SAE 24".          |
| REAR SUPPORT:          | Integral foot mounts provided.                                          |
| LUBRICATION:           | Integral Lube pump supplied                                             |
| COOLING:               | Oil/water shell-and-tube cooler furnished if required. Various options. |
| **SIDE LOAD CAPABLE:   | Yes. Contact Cotta for specs and limits.                                |
| ***APPROXIMATE WEIGHT: | 1500 lbs.                                                               |