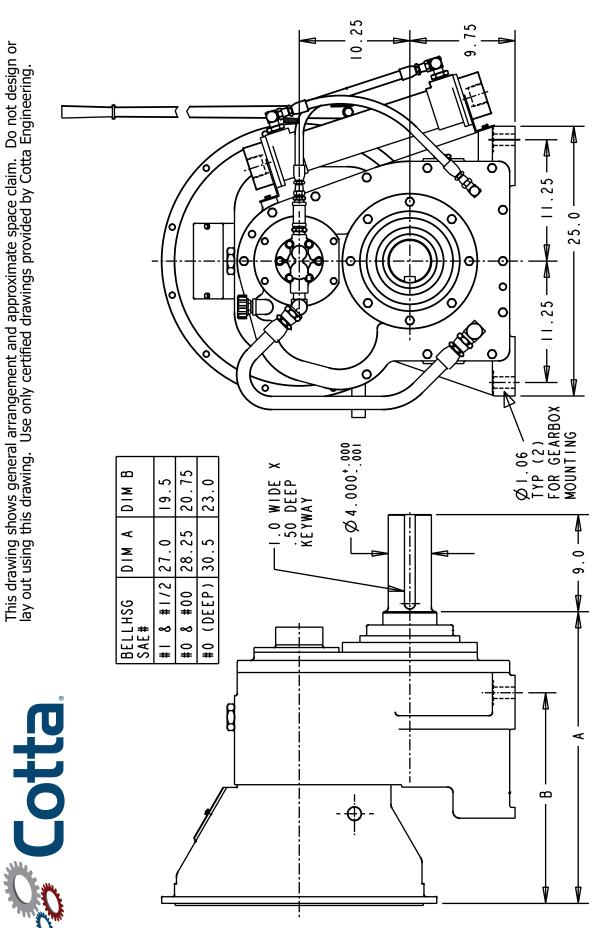

ied                                             |
| COOLING:               | Oil/water shell-and-tube cooler furnished if required. Various options. |
| **SIDE LOAD CAPABLE:   | Yes. Contact Cotta for specs and limits.                                |
| ***APPROXIMATE WEIGHT: | 1400 lbs.                                                               |

<sup>\*</sup> Flywheel coupling selection requires Cotta technical review and approval.

<sup>\*\*</sup> Some speed reducers output shafts are suitable for chain or belt side pull drives while others are not. Provide complete application details to Cotta for recommendations and approval.

<sup>\*\*\*</sup> Weight listed is an average. Actual weight can vary substantially with options such as SAE housing size and flywheel coupling choices.





## **GR1600A DRAWING**