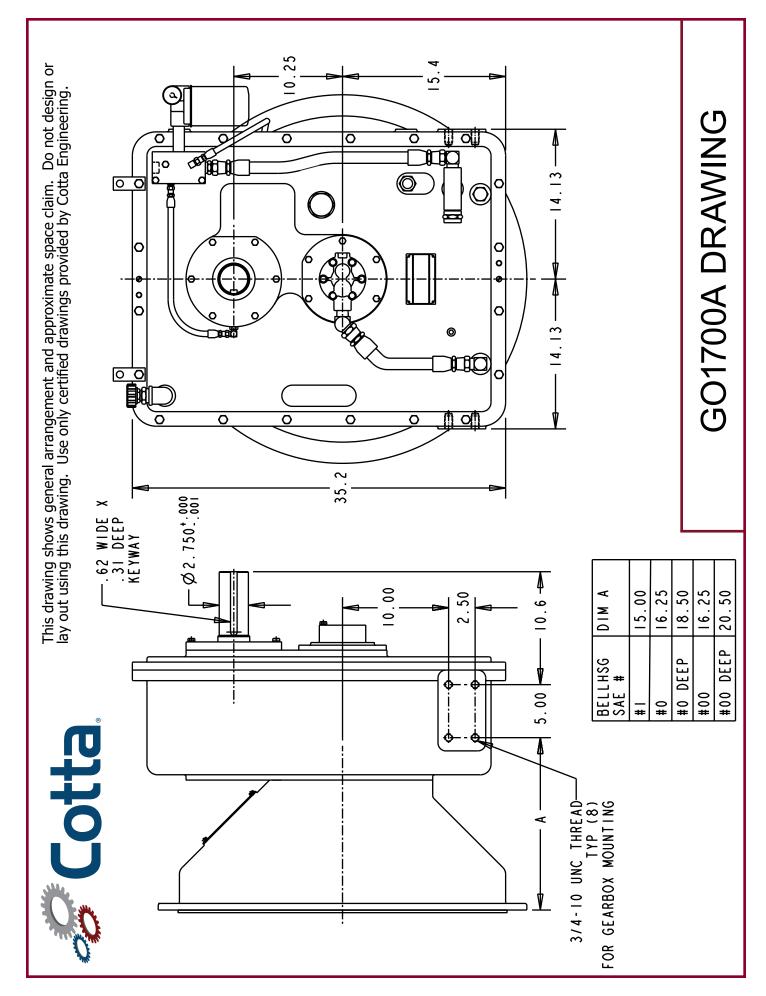

## MODEL GO1700A SPEED INCREASER

## **Product Description**

Model GO1700A is a single-stage increasing gearbox designed for direct mounting to industrial engines via an SAE flange and driven in standard engine rotation (CW facing input shaft). Tabulated below are nominal power and speed capacity together with standard options. Contact Cotta to discuss other options or specialized requirements.

| OUTPUT ROTATION:       | Opposite to input.                                                      |
|------------------------|-------------------------------------------------------------------------|
| MAX INPUT TORQUE:      | 5500 lb-ft.                                                             |
| MAX INPUT SPEED:       | 2500 RPM or as otherwise limited by input clutch or coupling.           |
| MAX OUTPUT SPEED:      | 5500                                                                    |
| RATIO RANGE:           | 1.5 to 3.0                                                              |
| OUTPUT SHAFT SIZE:     | 2.750" diameter X 6.0" long with 5/8" X 5/16" keyway.                   |
| OUTPUT SHAFT LOCATION: | 12 o'clock to input std. 3, 6, and 9 o'clock optional.                  |
| SAE FLANGE OPTIONS:    | #00, #0, #1                                                             |
| *FLYWHEEL COUPLINGS:   | Various clutches, couplings, and drive plates through SAE 24".          |
| REAR SUPPORT:          | Required. Customer supplied item. Mounting holes provided per drawing.  |
| LUBRICATION:           | Integral Lube pump supplied.                                            |
| COOLING:               | Oil/water shell-and-tube cooler furnished if required. Various options. |
| **SIDE LOAD CAPABLE:   | No. Contact Cotta for recommendations.                                  |
| ***APPROXIMATE WEIGHT: | 1900 lbs.                                                               |